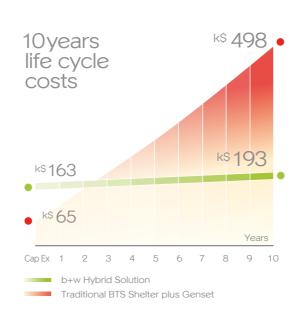

## Main innovation

The main innovations are the sole usage of a DC bus, which eliminates conversion losses, the compact design and a one year maintenance and refilling interval. Combining the HybridCube with the low energy outdoor SolarCube optimizes the operational cost compared with a standard shelter or container installation.